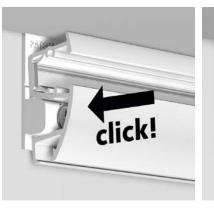

## SCREWING THE 'CLICK & CONNECT' ATTACHMENT TO THE WALL

Advantage: no longer any problems with holding long rails in your hands because you first install convenient attachment points. The rail is in the correct position straight away.