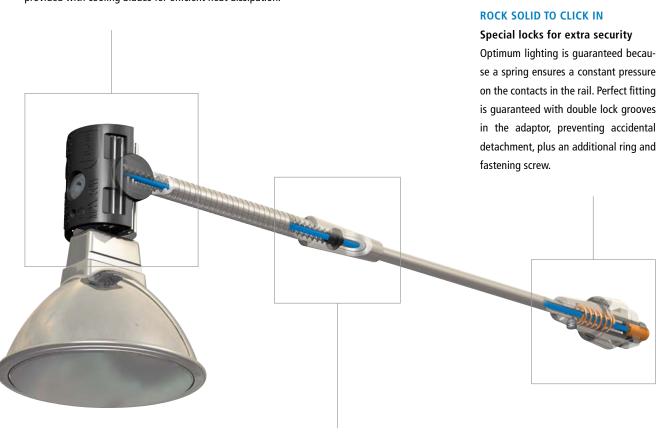

### **OPTIMUM LIGHT EFFICIENCY**

**Suitable for LED lights and halogen bulbs up to 50W**The hood for the lighting fixture is made from PPS, a high quality

plastic resistant to high temperatures. This makes it easy to direct the light without burning your fingers. The aluminum fitting is provided with cooling blades for efficient heat dissipation.

### Always beautifully lit

The power cable is protected by the integrated 'insulation sleeves'. These ensure that the cable bends and remains insulated when the lamp is pointed. Objects can be lit in any possible fashion without any problems.

## SCREWING THE 'CLICK & CONNECT' ATTACHMENT TO THE WALL

Advantage: no longer any problems with holding long rails in your hands because you first install convenient attachment points. The rail is in the correct position straight away.

# ATTACHING THE POWER SUPPLY

Advantage: mounting without any screws or tools. Applicable both left and right.

#### POSITIONING THE LIGHT FITTINGS

Advantage: by turning the light fittings 90° in the rail they are quickly fixed in the desired position. One screw and adjusting knob guarantees you an optimum lighting scheme.