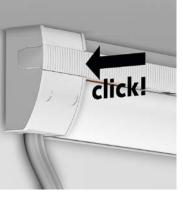

# ATTACHING THE POWER SUPPLY

Advantage: mounting without any screws or tools. Applicable both left and right.