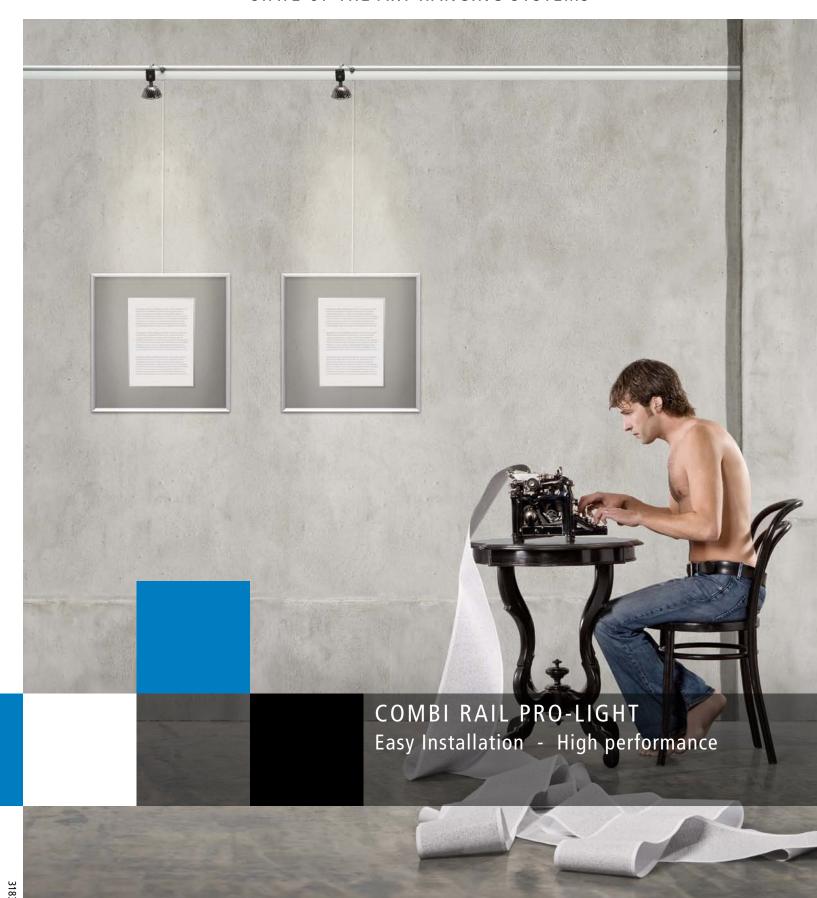

# THE BEST COMBINATION OF HANGING PICTURES AND LIGHTING IN A SINGLE SYSTEM

You are looking for a perfect presentation on the wall. Arti TeQ simple way and offers optimum safety in addition to very convenient operation and use.

Attaching the rail and installing the power supply are quick and easy hanging rods. This enables them to be relocated separately from the to do and require no special tools or techniques. All components have power carrying parts.

been approved by well known independent testing institutes and are offers you: the new Combi Rail Pro-Light. The system is mounted in a therefore absolutely safe. Once installed, the Combi Rail Pro-Light will always allow you to change presentations quickly and easily light them. The rail has a separate conduit for the hanging cables or