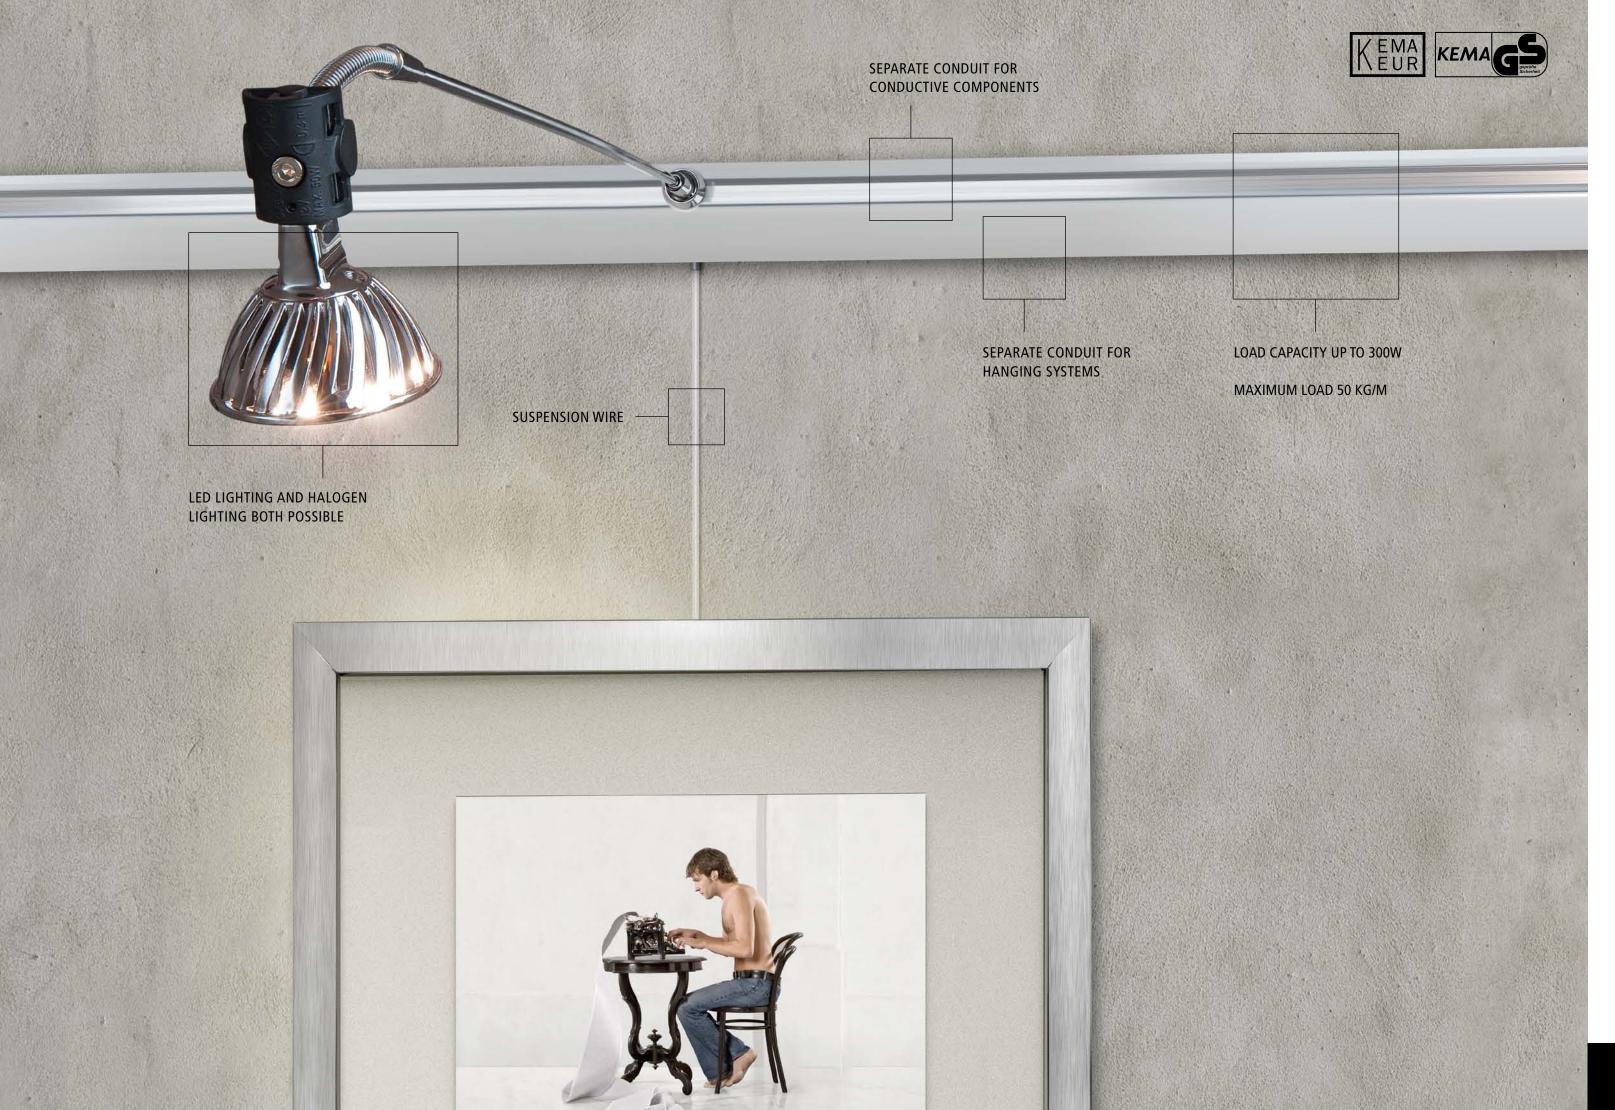

### **OPTIMUM LIGHT EFFICIENCY**

**Suitable for LED lights and halogen bulbs up to 50W**The hood for the lighting fixture is made from PPS, a high quality

plastic resistant to high temperatures. This makes it easy to direct the light without burning your fingers. The aluminum fitting is provided with cooling blades for efficient heat dissipation.

### Always beautifully lit

The power cable is protected by the integrated 'insulation sleeves'. These ensure that the cable bends and remains insulated when the lamp is pointed. Objects can be lit in any possible fashion without any problems.

# THE BEST COMBINATION OF HANGING PICTURES AND LIGHTING IN A SINGLE SYSTEM

You are looking for a perfect presentation on the wall. Arti TeQ simple way and offers optimum safety in addition to very convenient operation and use.

Attaching the rail and installing the power supply are quick and easy hanging rods. This enables them to be relocated separately from the to do and require no special tools or techniques. All components have power carrying parts.

been approved by well known independent testing institutes and are offers you: the new Combi Rail Pro-Light. The system is mounted in a therefore absolutely safe. Once installed, the Combi Rail Pro-Light will always allow you to change presentations quickly and easily light them. The rail has a separate conduit for the hanging cables or