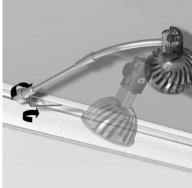

#### POSITIONING THE LIGHT FITTINGS

Advantage: by turning the light fittings 90° in the rail they are quickly fixed in the desired position. One screw and adjusting knob guarantees you an optimum lighting scheme.